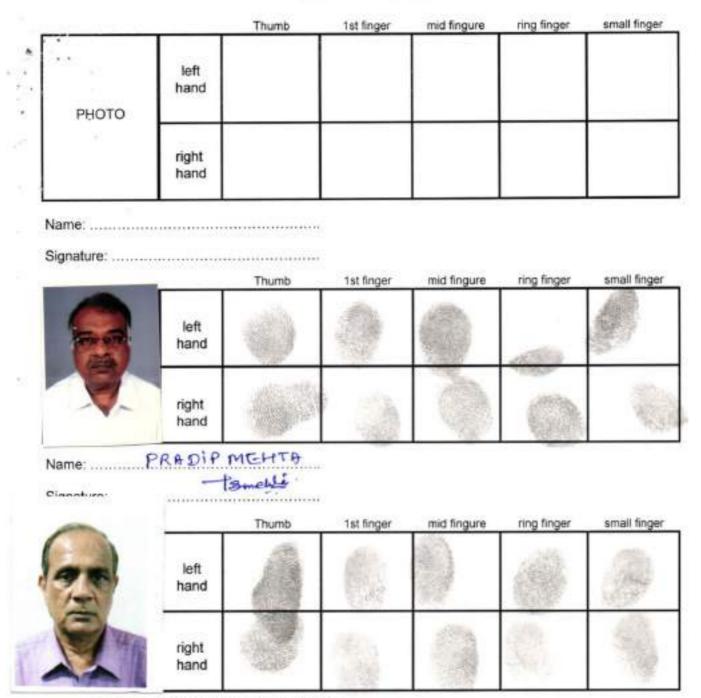

Name SURENORA KUMAR KARNANE Signature: Sulwello Kumal Kulerom,

|       | <b>I</b> I    | Thumb | 1st finger | mid fingure | ring finger | small finger |
|-------|---------------|-------|------------|-------------|-------------|--------------|
| рното | left<br>hand  |       |            |             |             |              |
|       | right<br>hand |       | 8          |             |             |              |

Name: .....

Signature: .....

District Sub-Register-II Alipere, South 24 Parganas

|   |                                                                  |                                                    |                     | vt. of West B                             |                                                    |                                                                                                                                                                                                                                                                                                                                                                                                                                                                                                                                                                                                                                                                                                                                                                                                                                                                                                                                                                                                                                                                                                                                                                                                                                                                                                                                                                                                                                                                                                                                                                                                                                                                                                                                                                                                                                                                                                                                                                                                                                                                                                                                |
|---|------------------------------------------------------------------|----------------------------------------------------|---------------------|-------------------------------------------|----------------------------------------------------|--------------------------------------------------------------------------------------------------------------------------------------------------------------------------------------------------------------------------------------------------------------------------------------------------------------------------------------------------------------------------------------------------------------------------------------------------------------------------------------------------------------------------------------------------------------------------------------------------------------------------------------------------------------------------------------------------------------------------------------------------------------------------------------------------------------------------------------------------------------------------------------------------------------------------------------------------------------------------------------------------------------------------------------------------------------------------------------------------------------------------------------------------------------------------------------------------------------------------------------------------------------------------------------------------------------------------------------------------------------------------------------------------------------------------------------------------------------------------------------------------------------------------------------------------------------------------------------------------------------------------------------------------------------------------------------------------------------------------------------------------------------------------------------------------------------------------------------------------------------------------------------------------------------------------------------------------------------------------------------------------------------------------------------------------------------------------------------------------------------------------------|
| 4 |                                                                  | Directo                                            | orate of F          | egistration 8<br>e-Challan                | Stamp Revenue                                      |                                                                                                                                                                                                                                                                                                                                                                                                                                                                                                                                                                                                                                                                                                                                                                                                                                                                                                                                                                                                                                                                                                                                                                                                                                                                                                                                                                                                                                                                                                                                                                                                                                                                                                                                                                                                                                                                                                                                                                                                                                                                                                                                |
| • | BRN :                                                            | 19-201516-0020<br>09/10/2015 17:2<br>IB09102015013 | 6:55                | Bank :<br>BRN Date:                       | Payment Mode<br>Indian Bank<br>09/10/2015 17:35:11 | Online Payment                                                                                                                                                                                                                                                                                                                                                                                                                                                                                                                                                                                                                                                                                                                                                                                                                                                                                                                                                                                                                                                                                                                                                                                                                                                                                                                                                                                                                                                                                                                                                                                                                                                                                                                                                                                                                                                                                                                                                                                                                                                                                                                 |
|   | DEPOSITOR                                                        | R'S DETAILS                                        | Sine at             |                                           |                                                    | A state of the second second                                                                                                                                                                                                                                                                                                                                                                                                                                                                                                                                                                                                                                                                                                                                                                                                                                                                                                                                                                                                                                                                                                                                                                                                                                                                                                                                                                                                                                                                                                                                                                                                                                                                                                                                                                                                                                                                                                                                                                                                                                                                                                   |
|   |                                                                  |                                                    | 11                  |                                           | Id No. : 1602000083                                |                                                                                                                                                                                                                                                                                                                                                                                                                                                                                                                                                                                                                                                                                                                                                                                                                                                                                                                                                                                                                                                                                                                                                                                                                                                                                                                                                                                                                                                                                                                                                                                                                                                                                                                                                                                                                                                                                                                                                                                                                                                                                                                                |
|   | Name :<br>Contact No. :<br>E-mail :<br>Address :                 |                                                    | AGENCIES            | PVT LTD<br>Mobile No. :<br>KOLKATA - 7000 | +91 9836980696                                     | Gaery Year(                                                                                                                                                                                                                                                                                                                                                                                                                                                                                                                                                                                                                                                                                                                                                                                                                                                                                                                                                                                                                                                                                                                                                                                                                                                                                                                                                                                                                                                                                                                                                                                                                                                                                                                                                                                                                                                                                                                                                                                                                                                                                                                    |
|   | Applicant Nan<br>Office Name :<br>Office Addres<br>Status of Dep | ne : Mr Bapi<br>s :<br>ositor : B                  | Das<br>uyer/Claimar | its                                       |                                                    | State of the second sec |
| E | Purpose of pa<br>PAYMENT D                                       | iyment / Remark                                    | is :                | Sale, Sale Docume                         | ent Payment No 2                                   |                                                                                                                                                                                                                                                                                                                                                                                                                                                                                                                                                                                                                                                                                                                                                                                                                                                                                                                                                                                                                                                                                                                                                                                                                                                                                                                                                                                                                                                                                                                                                                                                                                                                                                                                                                                                                                                                                                                                                                                                                                                                                                                                |
| 1 | SI.<br>No.                                                       | Identification No.                                 | Head o<br>Descri    |                                           | Head of A/C                                        | Amount[ ₹]                                                                                                                                                                                                                                                                                                                                                                                                                                                                                                                                                                                                                                                                                                                                                                                                                                                                                                                                                                                                                                                                                                                                                                                                                                                                                                                                                                                                                                                                                                                                                                                                                                                                                                                                                                                                                                                                                                                                                                                                                                                                                                                     |
|   | 60                                                               | 0000833457/2/2015                                  | Fees                | ation- Registration                       | 0030-03-104-001-16                                 | 273374                                                                                                                                                                                                                                                                                                                                                                                                                                                                                                                                                                                                                                                                                                                                                                                                                                                                                                                                                                                                                                                                                                                                                                                                                                                                                                                                                                                                                                                                                                                                                                                                                                                                                                                                                                                                                                                                                                                                                                                                                                                                                                                         |
|   | In Words :                                                       | Rupeers Twenty Law                                 | h Twelve Thousa     | Tota<br>nd Seven Hundrod Eighty           | l<br>Two only                                      | 2012782                                                                                                                                                                                                                                                                                                                                                                                                                                                                                                                                                                                                                                                                                                                                                                                                                                                                                                                                                                                                                                                                                                                                                                                                                                                                                                                                                                                                                                                                                                                                                                                                                                                                                                                                                                                                                                                                                                                                                                                                                                                                                                                        |
|   |                                                                  |                                                    |                     |                                           |                                                    |                                                                                                                                                                                                                                                                                                                                                                                                                                                                                                                                                                                                                                                                                                                                                                                                                                                                                                                                                                                                                                                                                                                                                                                                                                                                                                                                                                                                                                                                                                                                                                                                                                                                                                                                                                                                                                                                                                                                                                                                                                                                                                                                |