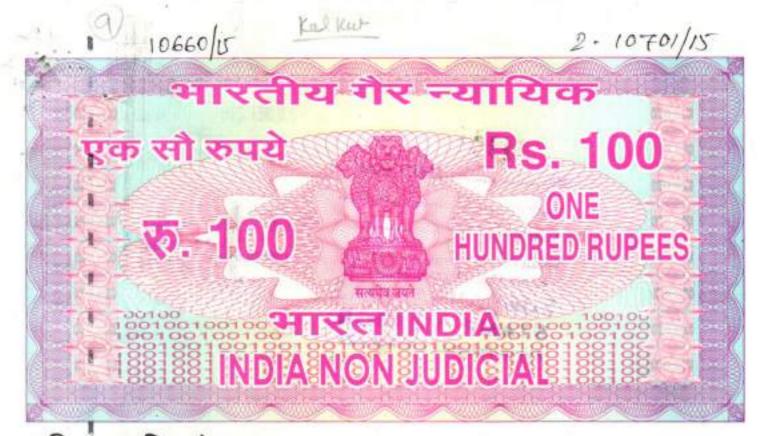

### পশ্চিমবঙ্গা पश्चिम बंगाल WEST BENGAL

13.6

982736

VC 1925/15

THIS INDENTURE is made on this the 19th day of . October Two Thousand Fifteen